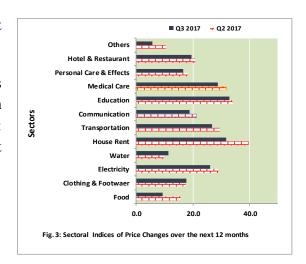

# 3.2.1 Outlook on Price Changes in the Next 12 Months

Most respondents expect the prices of goods and services to rise in the next 12 months with an index point of 20.4. The major drivers are: Education, house rent, medical care, transport and electricity (Fig. 3).