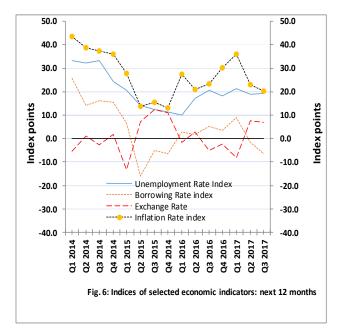

# 3.3 Borrowing and Exchange Rates Outlook

With indices of -6.4 and 7.0 points, consumers expect borrowing rate to fall and Naira to appreciate in the next 12 months (Fig. 6).

# 3.4 Unemployment Outlook

The unemployment index for the next 12 months remained positive at 19.2 points in  $Q_3$  2017, indicating that majority of the consumers expect unemployment to rise in the next 12 months (Fig. 6).