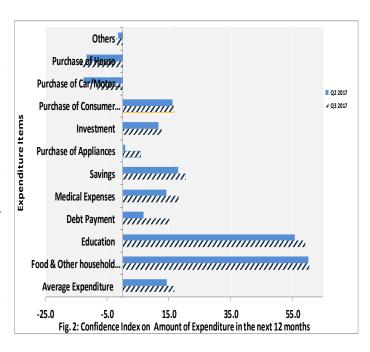

## 3.2 Expenditure Outlook in the Next 12 Months

With an average index of 16.8 points, more households nationwide increase expect an in expenditure on basic commodities and services in the next 12 months (Table 1). Most of the consumers expect to spend a substantial amount of their income on food and other household needs, education, savings, medical expenses, purchase durables, and debt consumer payment. However, they do not plan to expend on large ticket items such as purchases of house and car/motor vehicle (Fig. 2).