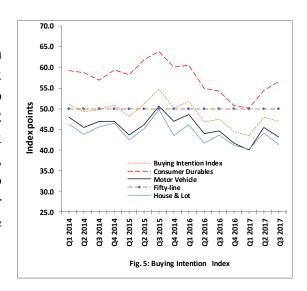

Similarly, **overall buying intention** index in the next twelve months stood at 47.0 index points, indicating that majority of consumers do not intend to buy these items in the next 12 months. However, the buying intention index for consumer durables was above 50 points, indicating that respondents have plans to purchase furniture, gas cooker, refrigerator, air conditioner, television and other durables in the next twelve months (Fig 5).