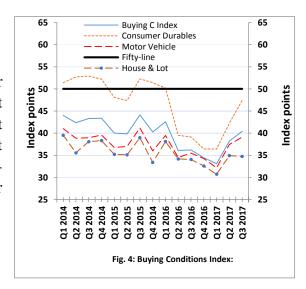

## 3.2.2 Buying Outlook

The **overall buying conditions** index for consumers in the current quarter for big-ticket items stood at 40.4 points. This indicates that majority of consumers believed that the current quarter was not the ideal time to purchase big-ticket items like consumer durables, motor vehicles, and house & lot (Fig 4).