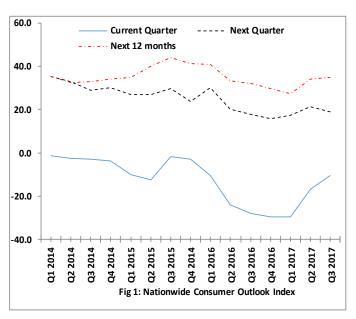

## 3.1 Consumer Overall Confidence Index

The consumers' overall confidence outlook moderated in  $Q_3$  2017 while still remaining down beat. Though the index was negative at -10.5, more respondents were optimistic about the economy when compared with the corresponding quarter of 2016. Some respondents attributed this moderation in outlook to improvement in their family net income, while more

ascribed the development to increased confidence in the economy, when compared with the corresponding period of 2016. The consumer outlook for the next quarter and next 12 months were however, positive at 19.0 and 34.8 points, respectively (Fig. 1). This outlook could be attributed to the anticipated improvement in Nigeria's economic conditions. expected increase in net household income, and expectations to save a bit and/or have plenty over savings in the next 12 months (Table 1).